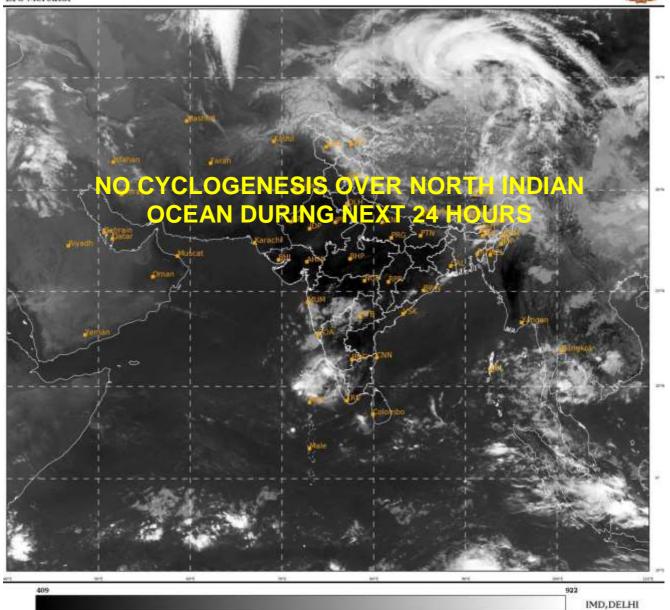

#### **BAY OF BENGAL:**

SCATTERED LOW AND MEDIUM CLOUDS WITH EMBEDDED WEAK TO MODERATE CONVECTION LAY OVER ANDAMAN SEA .

#### **ARABIAN SEA:**

SCATTERED LOW AND MEDIUM CLOUDS WITH EMBEDDED MODERATE TO INTENSE CONVECTION LAY OVER LAKSHADWEEP AND NEIGHBOURHOOD.